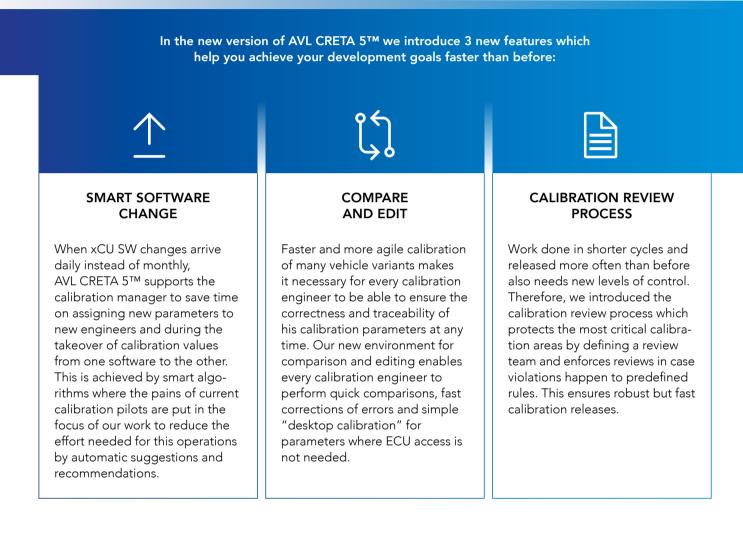

# AVL CRETA 5<sup>™</sup> – SUPPORT YOUR AGILE CALIBRATION PROCESS

Agile development processes have became a fundamental element in the automotive industry over the last years, reaching their way into xCU development and calibration teams. Working with agile methods increases flexibility, enables recognition of errors at an early stage, empowers adaptive planning and allows a fast response to change. AVL CRETA 5<sup>™</sup> supports and facilitates your agile calibration process by helping and supporting calibration pilots and calibration engineers to perform their tasks in AVL CRETA 5<sup>™</sup> faster and more efficiently.